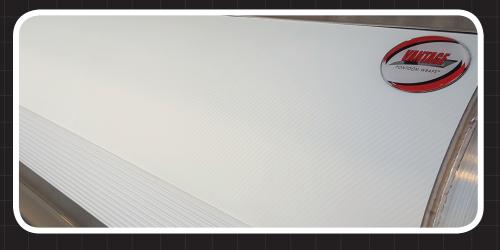

# Vantage It Pays to Protect.™

## **Customize & Protect**With a Winning Combination



Click the You Tube Videos Below



laneage
It Pays to Protect.™

Black Carbon Fiber Pontoon Wrap / Black Pontoon Guard

Tube Transformation Video





Pontoon Guard Video

White Carbon Fiber Pontoon Wrap / White Pontoon Guard

## **Vantage**

You Love It! **Now Protect It!** 

It Pays to Protect.™



### What is It?

The Vantage Pontoon Guard is a HEAVY DUTY Extruded PVC material that will produce long lasting protection from inevitable dock/bumper rash, trailer guides, and boat lift rails that make your pontoon tubes look old and damaged. The Vantage Pontoon Guard is UV protected for durability and long life. We use only high quality 3M Pressure Sensitive Adhesive, for long lasting adhesion. Whether your pontoon is new or used, the Vantage Pontoon Guard will protect your investment for years to come.

#### Why Your Boat Needs It?

- 1. The outer edge of any pontoon, by design, is vulnerable to damage. The Pontoon Guard™ will protect